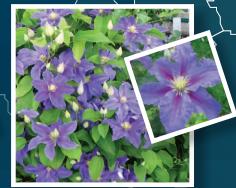

## KIVISTIK CLEMATIS

BRED FOR OPTIMUM CONTAINER AND GARDEN PERFORMANCE



CLEMATIS USPP#22900 "RAHVARINNE"



CLEMATIS USPP#22652
"REIMAN"



**ESTONIA** 

CLEMATIS USPP#22922
"RISTIMAGI"



CLEMATIS USPP#22903
"RITUAAL"



CLEMATIS USPP#2267
"RUUTEL"



CLEMATIS USPP#22921
"SILMAKIVI"

## WHAT MAKES KIVISTIK CLEMATIS HYBRIDS DIFFERENT?



- · Abundant blooms showing throughout the Spring, Summer and into Fall
- Healthy and hardy performers in the garden year after year
- Bred in wintery Estonia for superior hardiness and cold tolerance
- Zones 3 to 9



WWW.PRIDEOFPLACEPLANTS.COM info

6110 OLD EAST PLANT INC. VICTORIA BC, CANADA, V8Y 1V6 info@prideofplaceplants.com

T 250-652-6713 F 250-652-5408