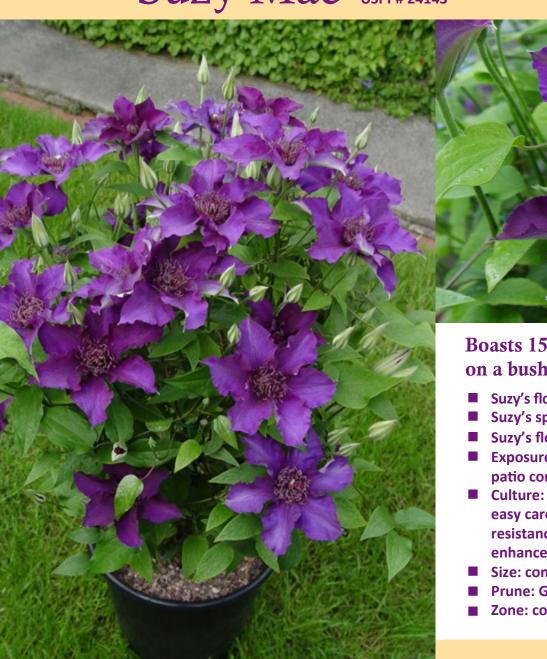

## Clematis Suzy Mac USPP# 24143

- Suzy's flowers: deep purple tepals with red-purple bars & matching filaments
- Suzy's special features: lovely cowslip scent, large fruit heads are persistent
- Suzy's flowers are 7 inches large with attractive overlapping wavy tepals
- Exposure: sun to part shade, in the patio container or garden setting
- Culture: longevity of display, easy care, and complete resistance to clematis wilt all enhance Suzy Mac's desirability!
- Size: compact 5' x 24"
- **Prune: Group 2**
- Zone: cold hardy, 2-9